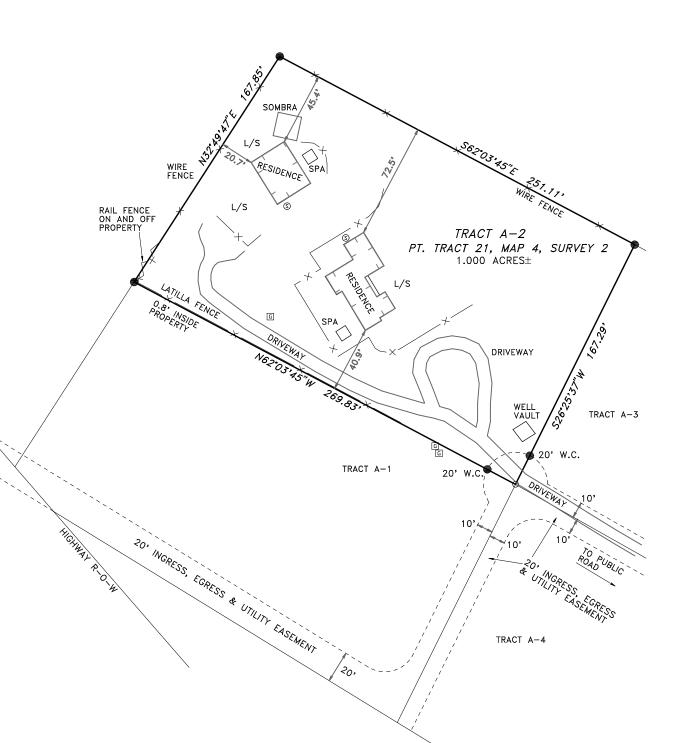

TO LENDER: CAPWEST MORTGAGE CORP.

THAT ON 03/23/06, I MADE AN ACCURATE INSPECTION OF THE FOLLOWING DESCRIBED PREMISES: TRACT A-2, PT. TRACT 21, MAP 4, SURVEY 2

REFERENCE: BEARINGS, DISTANCE AND/OR CURVE DATA ARE TAKEN FROM THE FOLLOWING: PLAT ENTITLED, "CABOT TO HALEY"

PERFORMED BY: ROBERT A. WATT, NMLS #11770, 07/26/94

THE ERROR OF CLOSURE DOES NOT EXCEED 1 FOOT OF ERROR FOR EVERY 5,000 FEET ALONG THE PERIMETER OF THE PLAT PROVIDED. EASEMENTS SHOWN HEREON ARE PER THE AFOREMENTIONED PLAT OR PROPERTY DESCRIPTION.

IMPROVEMENT LOCATION IS BASED UPON PREVIOUS PROPERTY SURVEYS. NO MONUMENTS WERE SET. THIS TRACT IS SUBJECT TO ALL EASEMENTS, RESTRICTIONS AND RESERVATIONS OF RECORD WHICH PERTAIN. THIS REPORT IS NOT TO BE RELIED UPON FOR THE ESTABLISHMENT OF FENCES, BUILDINGS, OR OTHER FUTURE IMPROVEMENT LINES.

THE SKETCH PORTION OF THIS REPORT REFLECTS THE STATUS OF THE FOLLOWING CONDITIONS:

EVIDENCE OF RIGHTS OF WAYS, OLD HIGHWAYS OR ABANDONED ROADS, LANES, TRAILS OR DRIVEWAYS, SEWER DRAINS, WATER, GAS OR OIL PIPE LINES ON OR CROSSING SAID PREMISES; SPRINGS, STREAMS, RIVERS, IRRIGATION DITCHES, PONDS OR LAKES LOCATED, BORDERING ON OR THROUGH SAID PREMISES; EVIDENCE OF CEMETERIES OR FAMILY BURIAL GROUNDS ON SAID PREMISES; OVERHEAD UTILITY POLES, ANCHORS, PEDESTALS, WIRES OR LINES OVERHANGING OR CROSSING SAID PREMISES AND SERVING OTHER PROPERTIES; JOINT DRIVEWAYS OR WALKWAYS, JOINT GARAGES, PARTY WALLS OR RIGHTS OF SUPPORT, STEPS OR ROOFS USED IN COMMON; APPARENT ENCROACHMENTS; IF THE BUILDING, PROJECTION OR CORNICES THEREOF, OR SIGNS AFFIXED THERETO, FENCES OR OTHER INDICATIONS OF OCCUPANCY APPEARING TO ENCROACH UPON OR OVERHANG ADJOINING PROPERTY, OR THE LIKE APPEARING TO ENCROACH UPON OR OVERHANG THE INSPECTED PREMISES, THESE ARE SHOWN IF EXISTING; PHYSICAL EVIDENCE OF BOUNDARY LINES ON ALL SIDES AND PROPERTY IMPROVEMENTS, AS WELL AS ENCROACHMENTS INTO SETBACK LINES; INDICATIONS OF RECENT BUILDING CONSTRUCTION, ALTERATIONS OR REPAIRS. AND APPROXIMATE DISTANCE OF STRUCTURES FROM AT LEAST TWO LOT LINES, IF IMPROVED.

THE ABOVE INFORMATION IS BASED UPON BOUNDARY INFORMATION TAKEN FROM A PREVIOUS SURVEY AND MAY NOT REFLECT THAT WHICH MAY BE DISCLOSED BY A BOUNDARY SURVEY.

| TAOS SURVEYING PROFESSIONAL LAND SURVEYORS NEW MEXICO LICENSE NO. 14833 P.O. 80X 1221 EL PRADO, NM 87529 PH: (505) 758-2061 FAX: (505) 758-1784 TOLL FREE: (866) 758-2061 | TOTAL LAND SURVEYING SOLUTIONS BOUNDARY GPS CAD SPECIALISTS AERIAL MAPPING GEODETIC CONTROL  A DIVISION OF TIERRA NORTE, INC. | REGISTERIO       | 14833      | 03/23/06     |
|---------------------------------------------------------------------------------------------------------------------------------------------------------------------------|-------------------------------------------------------------------------------------------------------------------------------|------------------|------------|--------------|
| E: TASKER TO PARK                                                                                                                                                         |                                                                                                                               | CRAIG T. GILLIO  | NMLS#14833 | DATE         |
| re: 03/23/06                                                                                                                                                              | TION                                                                                                                          |                  |            |              |
| AWN BY, CTC                                                                                                                                                               | PROJECT NO. ZUD TUDBI                                                                                                         |                  |            |              |
| ECKE A LandAmerica                                                                                                                                                        |                                                                                                                               | nas Comarella    |            | SHEET 1 OF 2 |
| Lawyers Title                                                                                                                                                             | Lawyers Title Insura                                                                                                          | nice corporation | 1          | Form 410     |