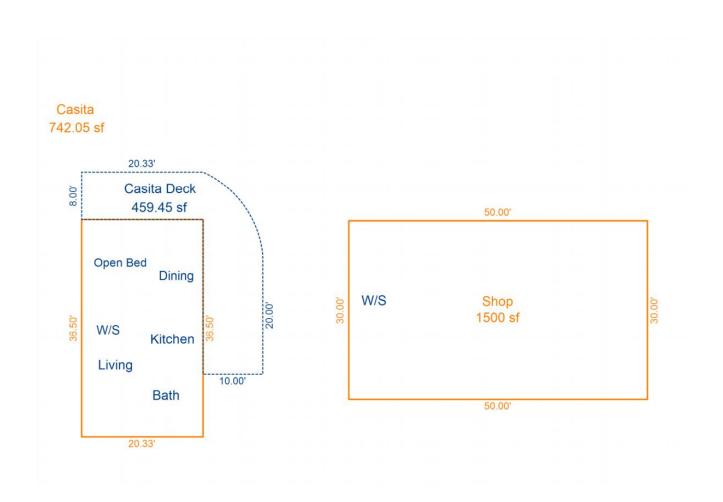

## Building Sketch (Page - 2)

| Borrower         | Jennie Eloff and Marcile Kay Wedel |             |          |                |
|------------------|------------------------------------|-------------|----------|----------------|
| Property Address | 36712 Hwy 285                      |             |          |                |
| City             | Tres Piedras                       | County Taos | State NM | Zip Code 87557 |
| Lender/Client    | NBH Bank                           |             |          |                |

All Room Calculations are Approximate
All Square Footage Calculations Were Derived From Apparent Construction
Discrepencies May Exhist Due To Measurement Variations

Sketch by ApexSketch

|      | AREA C      | AREA CALCULATIONS BREAKDOWN |          |           |            |               |      |     |        |          |     |      |
|------|-------------|-----------------------------|----------|-----------|------------|---------------|------|-----|--------|----------|-----|------|
| Code | Description | Factor                      | Net Size | Perimeter | Net Totals | Name          | Base | x H | leight | x Widt   | h = | Area |
| OTH  | Casita      | 1.00                        | 742.05   | 113.66    |            |               |      |     |        |          |     |      |
|      | Shop        | 1.00                        | 1500.00  | 160.00    | 2242.05    |               |      |     |        |          |     |      |
| P/P  | Casita Deck | 1.00                        | 459.45   | 122.68    | 459.45     |               |      |     |        |          |     |      |
|      |             |                             |          |           |            |               |      |     |        |          |     |      |
|      |             |                             |          |           |            |               |      |     |        |          |     |      |
|      |             |                             |          |           |            |               |      |     |        |          |     |      |
|      |             |                             |          |           |            |               |      |     |        |          |     |      |
|      |             |                             |          |           |            |               |      |     |        |          |     |      |
|      |             |                             |          |           |            |               |      |     |        |          |     |      |
|      |             |                             |          |           |            |               |      |     |        |          |     |      |
|      |             |                             |          |           |            |               |      |     |        |          |     |      |
|      |             |                             |          |           |            | 0 total items |      |     |        | (rounded | 1)  | 0    |
|      |             |                             |          |           |            |               |      |     |        |          |     |      |