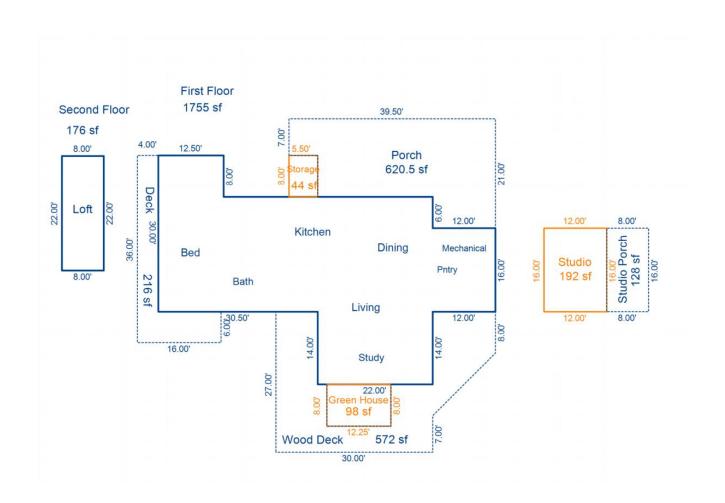

## Building Sketch (Page - 1)

| Borrower         | Jennie Eloff and Marcile Kay Wedel |        |      |       |    |          |       |
|------------------|------------------------------------|--------|------|-------|----|----------|-------|
| Property Address | 36712 Hwy 285                      |        |      |       |    |          |       |
| City             | Tres Piedras                       | County | Taos | State | NM | Zip Code | 87557 |
| Lender/Client    | NBH Bank                           |        |      |       |    |          |       |

All Room Calculations are Approximate
All Square Footage Calculations Were Derived From Apparent Construction
Discrepencies May Exhist Due To Measurement Variations

Sketch by ApexSketch

|      | AREA C       |        | AREA CALCULATIONS BREAKDOWN |           |                   |               |      |   |        |   |           |        |
|------|--------------|--------|-----------------------------|-----------|-------------------|---------------|------|---|--------|---|-----------|--------|
| Code | Description  | Factor | Net Size                    | Perimeter | <b>Net Totals</b> | Name          | Base | x | Height | x | Width =   | Area   |
| GLA1 | First Floor  | 1.00   | 1755.00                     | 217.00    | 1755.00           | First Floor   |      |   | 16.00  | X | 12.00 =   | 192.00 |
| GLA2 | Second Floor | 1.00   | 176.00                      | 60.00     | 176.00            |               |      |   | 30.00  | X | 12.50 =   | 375.00 |
| OTH  | Storage      | 1.00   | 44.00                       | 27.00     |                   |               |      |   | 40.00  | X | 22.00 =   | 880.00 |
|      | Green House  | 1.00   | 98.00                       | 40.50     |                   |               |      |   | 22.00  | X | 14.00 =   | 308.00 |
|      | Studio       | 1.00   | 192.00                      | 56.00     | 334.00            | Second Floor  |      |   | 22.00  | X | 8.00 =    | 176.00 |
| P/P  | Porch        | 1.00   | 620.50                      | 121.00    |                   |               |      |   |        |   |           |        |
| -    | Deck         | 1.00   | 216.00                      | 104.00    |                   |               |      |   |        |   |           |        |
|      | Wood Deck    | 1.00   | 572.00                      | 174.97    |                   |               |      |   |        |   |           |        |
|      | Studio Porch | 1.00   | 128.00                      | 48.00     | 1536.50           |               |      |   |        |   |           |        |
|      |              |        |                             |           |                   |               |      |   |        |   |           |        |
|      | Net LIVABLE  | cnt    | 2                           | (rounded) | 1,931             | 5 total items |      |   |        |   | (rounded) | 1,931  |