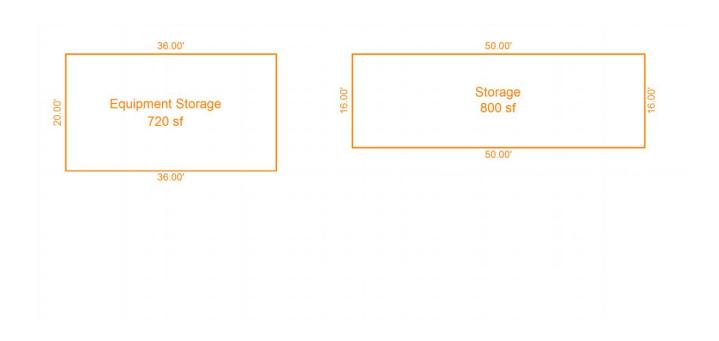

## Building Sketch (Page - 3)

| Borrower         | Jennie Eloff and Marcile Kay Wedel |             |          |                |
|------------------|------------------------------------|-------------|----------|----------------|
| Property Address | 36712 Hwy 285                      |             |          |                |
| City             | Tres Piedras                       | County Taos | State NM | Zip Code 87557 |
| Lender/Client    | NBH Bank                           |             |          |                |

Sketch by ApexSketch

|      | AREA CA                | ONS SUM | 1ARY     |           | AREA CALCULATIONS BREAKDOWN |               |        |       |           |      |
|------|------------------------|---------|----------|-----------|-----------------------------|---------------|--------|-------|-----------|------|
| Code | Description            | Factor  | Net Size | Perimeter | Net Totals                  | Name Base     | x Heig | ght x | Width =   | Area |
| OTH  | <b>Equipment Stora</b> | 1.00    | 720.00   | 112.00    |                             |               |        |       |           |      |
|      | Storage                | 1.00    | 800.00   | 132.00    | 1520.00                     |               |        |       |           |      |
|      |                        |         |          |           |                             |               |        |       |           |      |
|      |                        |         |          |           |                             |               |        |       |           |      |
|      |                        |         |          |           |                             |               |        |       |           |      |
|      |                        |         |          |           |                             |               |        |       |           |      |
|      |                        |         |          |           |                             |               |        |       |           |      |
|      |                        |         |          |           |                             |               |        |       |           |      |
|      |                        |         |          |           |                             |               |        |       |           |      |
|      |                        |         |          |           |                             |               |        |       |           |      |
|      |                        |         |          |           |                             |               |        |       |           |      |
|      |                        |         |          |           |                             |               |        |       |           |      |
|      |                        |         |          |           |                             |               |        |       |           |      |
|      |                        |         |          |           |                             |               |        |       |           |      |
|      |                        |         |          |           |                             |               |        |       |           |      |
|      |                        |         |          |           |                             |               |        |       |           |      |
|      |                        |         |          |           |                             | O total itams |        |       | (rounded) | 0    |
|      |                        |         |          |           |                             | 0 total items |        | ,     | (rounded) | 0    |
|      |                        |         |          |           |                             |               |        |       |           |      |
|      |                        |         |          |           |                             |               |        |       |           |      |