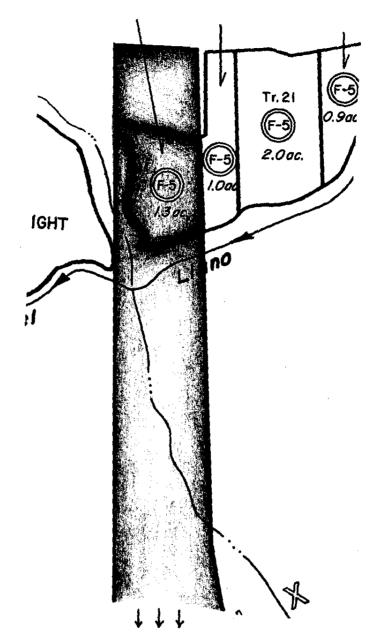

- = Boylen Property (Approximate Location)
- = Irrigated portion 1.3 Acres ±

TAOS COUNTY
ANNA MARTINEZ, CLERK
000421695
Book 952 Page 745
36 of 37
07/21/2017 11:03:15 AM
BY PBLANKS