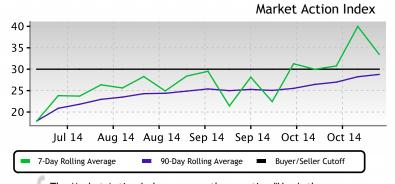

## This Week

The median list price in TAOS, NM 87571 this week is \$366,500.

Inventory has been lightening lately and the Market Action Index has been trending up. Though days-on-market is increasing, these are mildly positive indications for the market.

The Market Action Index answers the question "How's the Market?" by measuring the current rate of sale versus the amount of the inventory. Index above 30 implies Seller's Market conditions. Below 30, conditions favor the buyer.

### Price

 We continue to see prices in this zip code bounce around this plateau. Look for a persistent down-shift in the Market Action Index before we see prices deviate from these levels.

Slight upward trend