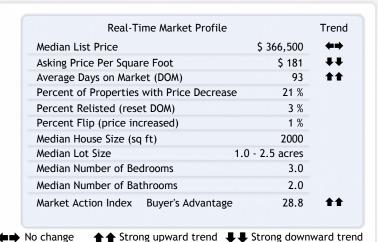

## This Week

The median list price in TAOS, NM 87571 this week is \$366,500.

Inventory has been lightening lately and the Market Action Index has been trending up. Though days-on-market is increasing, these are mildly positive indications for the market.

### Price

 We continue to see prices in this zip code bounce around this plateau. Look for a persistent down-shift in the Market Action Index before we see prices deviate from these levels.

Slight upward trend