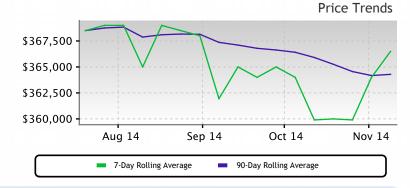

### Price

 We continue to see prices in this zip code bounce around this plateau. Look for a persistent down-shift in the Market Action Index before we see prices deviate from these levels.

Slight upward trend

Slight downward trend